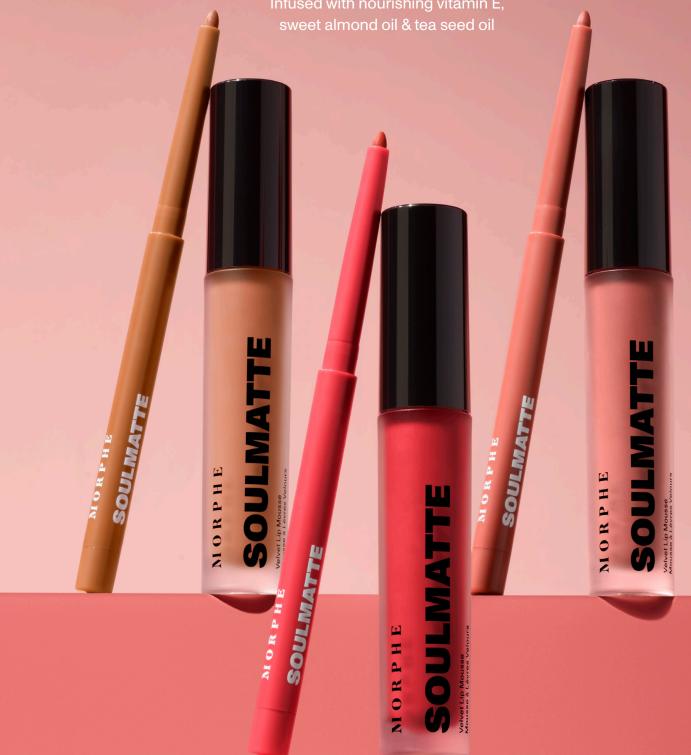

## **LIP-LOVING FORMULA**

Infused with Vitamin E, known to hydrate, soften, and smooth

### **POWERFUL INGREDIENTS**

Infused with sweet almond oil, tea seed oil, and kale, rich in Vitamins C, E, and K