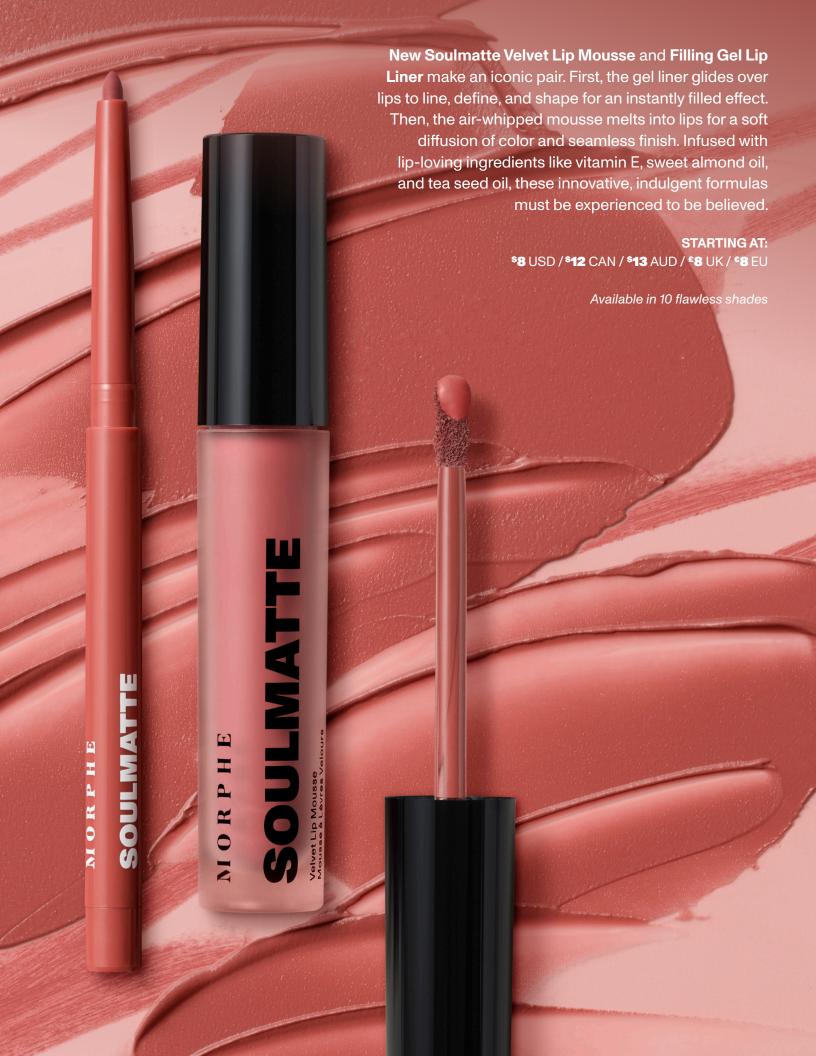

# SOULMATTE VELVET LIP MOUSSE

Available in 10 shades

Meet your perfect matte with an infusion of indulgent color and a comfortable air-whipped texture that melts into lips. This innovative formulation resists settling into lip lines, smudging, or fading for a seamless, soft focus effect, and velvety smooth feel.

# **SOULMATTE**FILLING GEL LIP LINER

Available in 10 shades

Meet your perfect matte with color that lines, defines, and shapes lips for an instantly filled effect. Formulated with nourishing sweet almond oil and tea seed oil, known to be sources of vitamins and antioxidants, this gel liner glides on for a soft focus finish and velvety soft feel.

### **RETAIL:**

\$8 USD /\$12 CAN / \$13 AUD / £8 UK / £8 EU