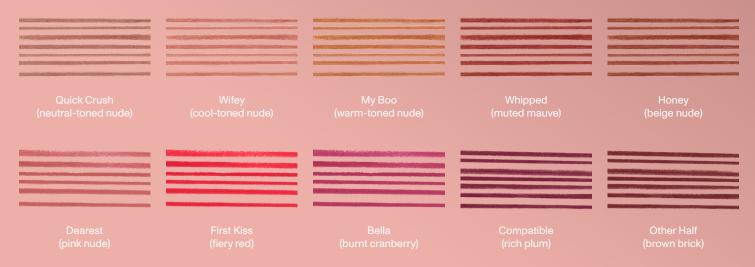

### **HOW TO**

Use the doe-foot applicator to melt the mousse onto lips.

Quick Crush

Wifey (cool-toned nude

My Boo warm-toned nude

Whipped

Honey (beige nude

Dearest pink nude)

First Kiss (fierv red)

Bella burnt cranberry

Compatibl

Other Half (brown brick)