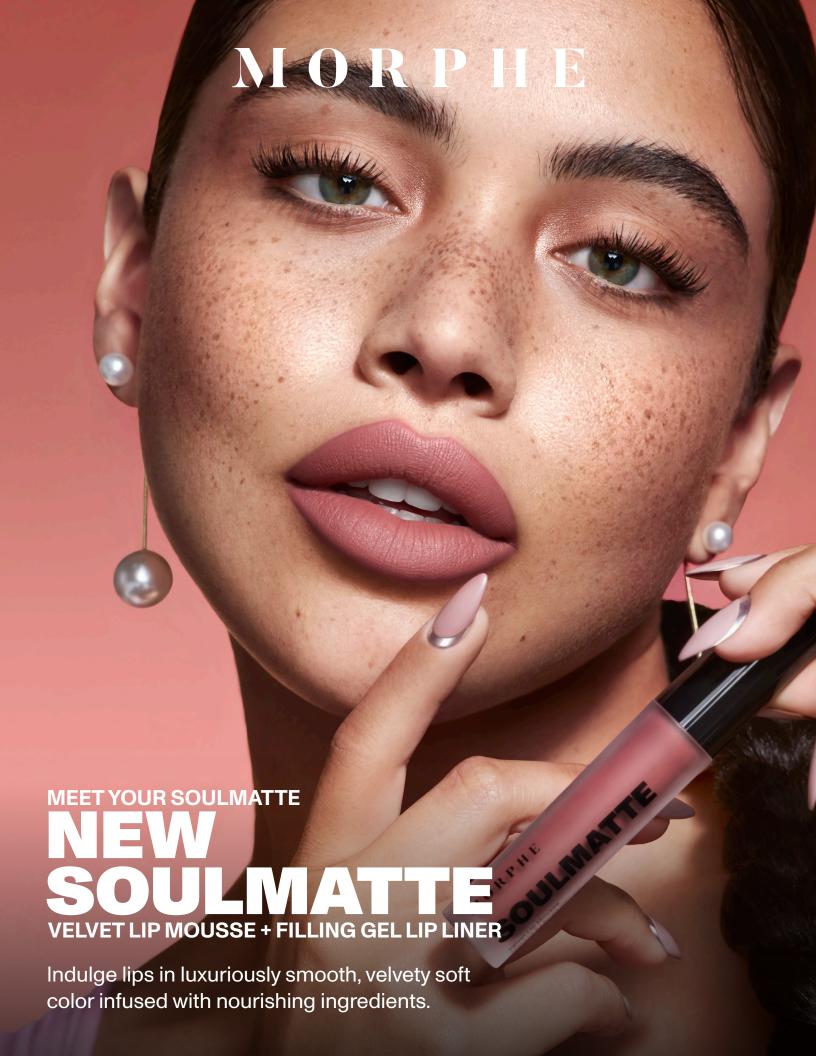

# SOULMATTE VELVET LIP MOUSSE

Available in 10 shades

Meet your perfect matte with an infusion of indulgent color and a comfortable air-whipped texture that melts into lips. This innovative formulation resists settling into lip lines, smudging, or fading for a seamless, soft focus effect, and velvety smooth feel.

# **SOULMATTE**FILLING GEL LIP LINER

Available in 10 shades

Meet your perfect matte with color that lines, defines, and shapes lips for an instantly filled effect. Formulated with nourishing sweet almond oil and tea seed oil, known to be sources of vitamins and antioxidants, this gel liner glides on for a soft focus finish and velvety soft feel.