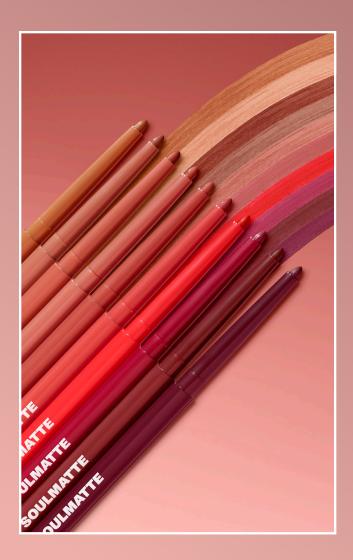

# **SOULMATTE**FILLING GEL LIP LINER

Available in 10 shades

Meet your perfect matte with color that lines, defines, and shapes lips for an instantly filled effect. Formulated with nourishing sweet almond oil and tea seed oil, known to be sources of vitamins and antioxidants, this gel liner glides on for a soft focus finish and velvety soft feel.

### **RETAIL:**

\$8 USD /\$12 CAN / \$13 AUD / £8 UK / £8 EU