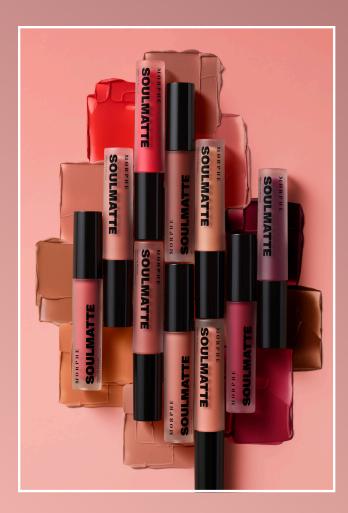

# SOULMATTE VELVET LIP MOUSSE

Available in 10 shades

Meet your perfect matte with an infusion of indulgent color and a comfortable air-whipped texture that melts into lips. This innovative formulation resists settling into lip lines, smudging, or fading for a seamless, soft focus effect, and velvety smooth feel.

### **HOW TO**

Use the doe-foot applicator to melt the mousse onto lips.

Quick Crush

Wifey (cool-toned nude

My Boo warm-toned nude

Whipped

Honey (beige nude

Dearest pink nude)

First Kiss (fierv red)

Bella burnt cranberry

Compatibl

Other Half (brown brick)